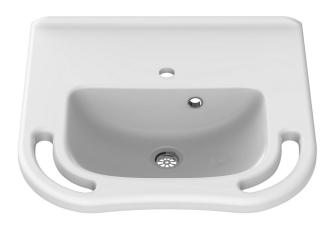

## 622712WAM Royal basin

Royal basin is seamless with integrated support rails in front to support and ease approach with the wheelchair or standing. When using wheelchair it's easy to come really close to the faucet and rest the elbows on the sides. The angle of the front rim ensures that splashes stay inside the basin. Royal basins are made of a durable and antimicrobial cast marble, also available as composite material (Sense Royal) version. Available also a version with tap situated not the middle of the bowl. The recommended mounting height is 800 mm. The basin complies with the EN 14688 standard.