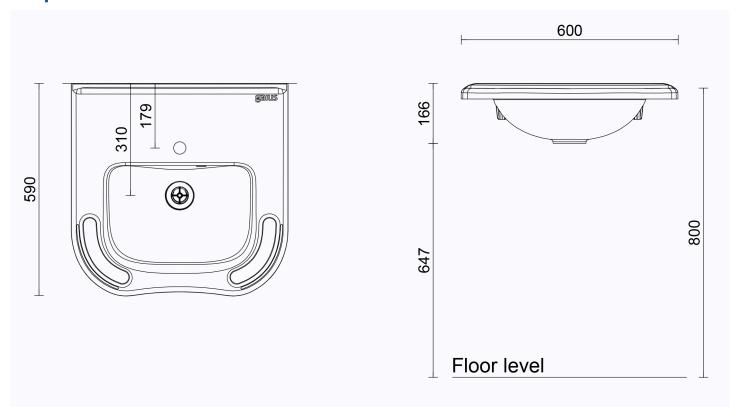

| Product Information |        |            |                |
|---------------------|--------|------------|----------------|
| Width               | 600 mm | Color      | white          |
| Length              | -      | Rail color | white RAL 9016 |
| Height              | 170 mm | Material   | cast marble    |
| Depth               | 590 mm | Handedness | both           |

## **Blueprint**