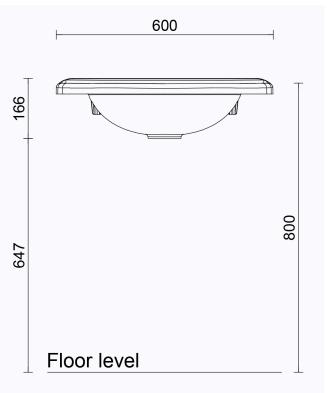

## 622713WAM Royal basin

Royal basin is seamless with integrated support rails in front to support and ease approach with the wheelchair or standing. When using wheelchair it's easy to come really close to the faucet and rest the elbows on the sides. The angle of the front rim ensures that splashes stay inside the basin. Royal basins are made of a durable and antimicrobial cast marble, also available as composite material (Sense Royal) version. Available also a version with tap situated not the middle of the bowl. The recommended mounting height is 800 mm. The basin complies with the EN 14688 standard.

Royal Basin without overflow

Product number: 622713WAM

| Product Information |        |            |             |
|---------------------|--------|------------|-------------|
| Width               | 600 mm | Color      | white       |
| Length              | -      | Rail color | -           |
| Height              | 170 mm | Material   | cast marble |
| Depth               | 590 mm | Handedness | both        |