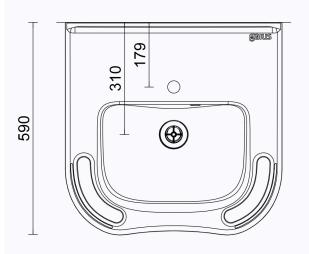

Royal Basin without overflow

Product number: 622713WAM

| Product Information |        |            |             |
|---------------------|--------|------------|-------------|
| Width               | 600 mm | Color      | white       |
| Length              | -      | Rail color | -           |
| Height              | 170 mm | Material   | cast marble |
| Depth               | 590 mm | Handedness | both        |