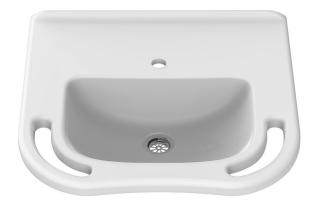

## 622713WAM Royal basin

Royal basin is seamless with integrated support rails in front to support and ease approach with the wheelchair or standing. When using wheelchair it's easy to come really close to the faucet and rest the elbows on the sides. The angle of the front rim ensures that splashes stay inside the basin. Royal basins are made of a durable and antimicrobial cast marble, also available as composite material (Sense Royal) version. Available also a version with tap situated not the middle of the bowl. The recommended mounting height is 800 mm. The basin complies with the EN 14688 standard.