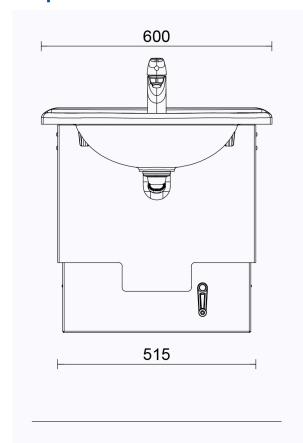

For wall drainage you need also:

wall installation part for the waterlock 90° (6223)

| Product Information |        |            |       |
|---------------------|--------|------------|-------|
| Width               | 515 mm | Color      | -     |
| Length              | -      | Rail color | -     |
| Height              | 450 mm | Material   | -     |
| Depth               | 125 mm | Handedness | right |