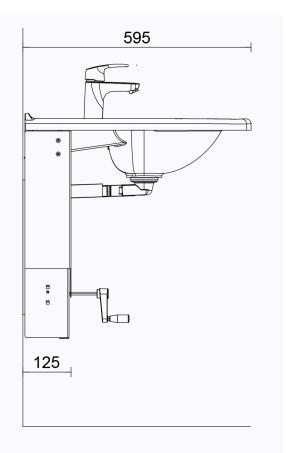

For wall drainage you need also:

wall installation part for the waterlock 90° (6223)

| Product Information |        |            |       |
|---------------------|--------|------------|-------|
| Width               | 515 mm | Color      | -     |
| Length              | -      | Rail color | -     |
| Height              | 450 mm | Material   | -     |
| Depth               | 125 mm | Handedness | right |