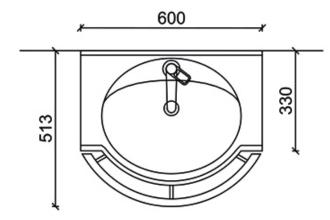

#### Without overflow:

- 6401WAM ilman yv, with white rail
- 6401GAM ilman yv, with grey rail
- 6401RAM ilman yv, with red rail

| Product Information |        |            |             |
|---------------------|--------|------------|-------------|
| Width               | 600 mm | Color      | white       |
| Length              | -      | Rail color | -           |
| Height              | -      | Material   | cast marble |
| Depth               | 443 mm | Handedness | -           |

#### **Blueprint**