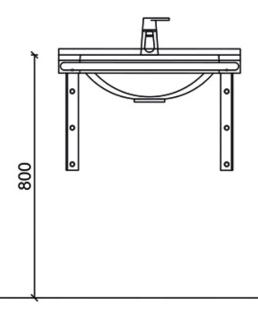

all brackets are included. Mounting hardware sold separately. Other furnishings from the Senior series can complement the aesthetics of the basin.

Senior basin 600 mm

**Product Numbers:** 

With overflow:

- 6401WAM, with white rail
- 6401GAM, with grey rail
- 6401RAM, with red rail

#### Without overflow:

- 6401WAM ilman yv, with white rail
- 6401GAM ilman yv, with grey rail
- 6401RAM ilman yv, with red rail

| Product Information |        |            |             |
|---------------------|--------|------------|-------------|
| Width               | 600 mm | Color      | white       |
| Length              | -      | Rail color | -           |
| Height              | -      | Material   | cast marble |
| Depth               | 443 mm | Handedness | -           |

#### **Blueprint**