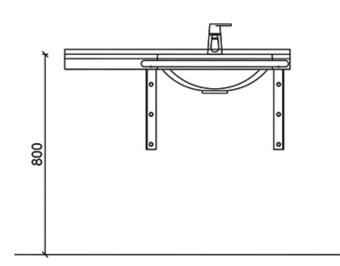

## **Blueprint**

### 6402 Senior basin

Senior basins are made of durable and antimicrobial cast marble. The classical stylish shaped Senior -basin is designed for both public places and private homes. The modern and aesthetic design makes the basin an ideal addition to bathrooms in private homes. The fixed rails support standing and ease approach, and if necessary, can also be used as towel racks. Rails are available in different accent colours, to promote better spatial recognition: white (RAL 9016), grey (RAL 7037) and red (RAL 3003). The rails sustains max. 240 kg.

A water trap, an overflow set, and wall brackets are included. Mounting hardware sold separately. Other furnishings from the Senior series can complement the aesthetics of the basin.

Right-handed Senior basin 900 mm.