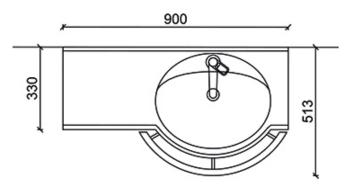

## **Blueprint**

### 6402 Senior basin

Senior basins are made of durable and antimicrobial cast marble. The classical stylish shaped Senior -basin is designed for both public places and private homes. The modern and aesthetic design makes the basin an ideal addition to bathrooms in private homes. The fixed rails support standing and ease approach, and if necessary, can also be used as towel racks. Rails are available in different accent colours, to promote better spatial recognition: white (RAL 9016), grey (RAL 7037) and red (RAL 3003). The rails sustains max. 240 kg.

A water trap, an overflow set, and wall brackets are included. Mounting hardware sold separately. Other furnishings from the Senior series can complement the aesthetics of the basin.

Right-handed Senior basin 900 mm.

#### Without overflow:

- 6402WAM ilman yv, with white rail
- 64022GAM, with grey rail
- 6402RAM ilman yv, with red rail

| Product Information Product Information |        |            |             |
|-----------------------------------------|--------|------------|-------------|
| Width                                   | 900 mm | Color      | white       |
| Length                                  | -      | Rail color | -           |
| Height                                  | -      | Material   | cast marble |
| Depth                                   | 443 mm | Handedness | right       |