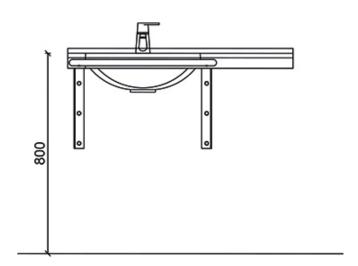

## 6403 Senior basin

Senior basins are made of durable and antimicrobial cast marble. The classical stylish shaped Senior -basin is designed for both public places and private homes. The modern and aesthetic design makes the basin an ideal addition to bathrooms in private homes. The fixed rails support standing and ease approach, and if necessary, can also be used as towel racks. Rails are available in different accent colours, to promote better spatial recognition: white (RAL 9016), grey (RAL 7037) and red (RAL 3003). The rails sustains max. 240 kg.

## **Blueprint**