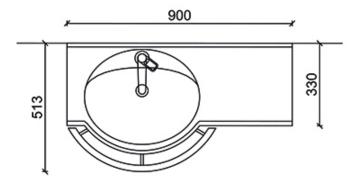

## 6403 Senior basin

Senior basins are made of durable and antimicrobial cast marble. The classical stylish shaped Senior -basin is designed for both public places and private homes. The modern and aesthetic design makes the basin an ideal addition to bathrooms in private homes. The fixed rails support standing and ease approach, and if necessary, can also be used as towel racks. Rails are available in different accent colours, to promote better spatial recognition: white (RAL 9016), grey (RAL 7037) and red (RAL 3003). The rails sustains max. 240 kg.

| Product Information |        |            |             |
|---------------------|--------|------------|-------------|
| Width               | 900 mm | Color      | white       |
| Length              | -      | Rail color | -           |
| Height              | -      | Material   | cast marble |
| Depth               | 443 mm | Handedness | left        |

## **Blueprint**