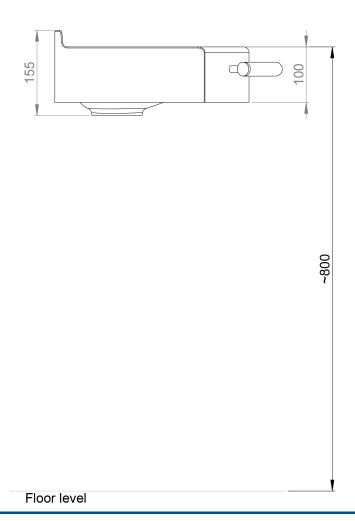

), grey (RAL 7037) and red (RAL 3003). The rails sustains max. 240 kg.

A water trap, an overflow set, and wall brackets are included. Mounting hardware sold separately. Other furnishings from the Senior series can complement the aesthetics of the basin.

Senior basin, 400 mm, faucet on the left

#### **Product Numbers:**

- **6410RAM**, red rail, faucet hole on the left
- 6410GAM, grey rail, faucet hole on the left

| Product Information |        |            |             |
|---------------------|--------|------------|-------------|
| Width               | 400 mm | Color      | white       |
| Length              | -      | Rail color | -           |
| Height              | -      | Material   | cast marble |
| Depth               | 350 mm | Handedness | -           |

## Blueprint