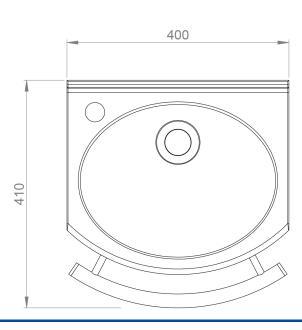

### 6410 Senior basin

Senior basins are made of durable and antimicrobial cast marble. The classical stylish shaped Senior -basin is designed for both public places and private homes. The modern and aesthetic design makes the basin an ideal addition to bathrooms in private homes. The fixed rails support standing and ease approach, and if necessary, can also be used as towel racks. Rails are available in different accent colours, to promote better spatial recognition: white (RAL 9016), grey (RAL 7037) and red (RAL 3003). The rails sustains max. 240 kg.

A water trap, an overflow set, and wall brackets are included. Mounting hardware sold separately. Other furnishings from the Senior series can complement the aesthetics of the basin.

Senior basin, 400 mm, faucet on the left

#### **Product Numbers:**

- **6410RAM**, red rail, faucet hole on the left
- 6410GAM, grey rail, faucet hole on the left

| Product Information |        |            |             |
|---------------------|--------|------------|-------------|
| Width               | 400 mm | Color      | white       |
| Length              | -      | Rail color | -           |
| Height              | -      | Material   | cast marble |
| Depth               | 350 mm | Handedness | -           |

## Blueprint