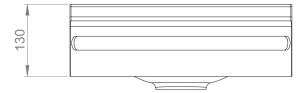

9016), grey (RAL 7037) and red (RAL 3003). The rails sustains max. 240 kg.

A water trap, an overflow set, and wall brackets are included. Mounting hardware sold separately. Other furnishings from the Senior series can complement the aesthetics of the basin.

Senior basin, 400 mm, faucet on the left

#### **Product Numbers:**

- **6410RAM**, red rail, faucet hole on the left
- 6410GAM, grey rail, faucet hole on the left

| Product Information |        |            |             |
|---------------------|--------|------------|-------------|
| Width               | 400 mm | Color      | white       |
| Length              | -      | Rail color | -           |
| Height              | -      | Material   | cast marble |
| Depth               | 350 mm | Handedness | -           |

## Blueprint