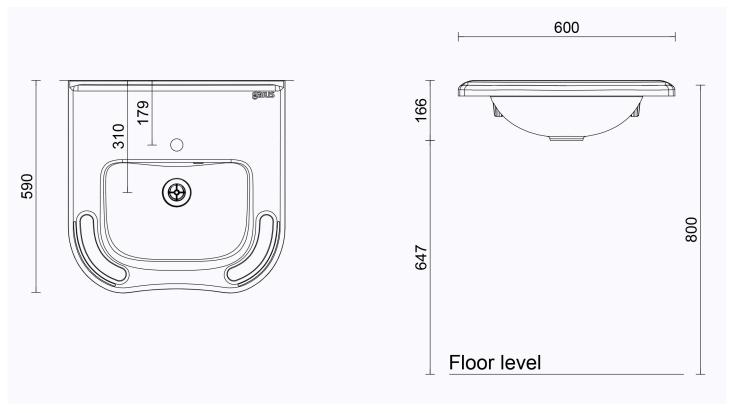

## 622720 Sense Royal basin

Sense Royal basin is seamless with integrated support rails in front to support and ease approach with the wheelchair or standing. When using a wheelchair it's easy to come really close to the faucet and rest the elbows on the sides. The angle of the front rim ensures that splashes stay inside the basin. Additional accent colour strips are available for the rails to promote better spatial recognition: grey (RAL 7037) or red (RAL 3003). Sense Royal basins are made of durable and antimicrobial cast marble, also available as composite material (Sense Royal) version. Available also a version with tap situated not the middle of the bowl. The recommended mounting height is 800 mm. The basin complies with the EN 14688 standard.

- 622720WAM white
- 622720GAM grey accent
- 622720RAM red accent

| Product Information |        |            |               |
|---------------------|--------|------------|---------------|
| Width               | 600 mm | Color      | white         |
| Length              | -      | Rail color | grey RAL 7037 |
| Height              | 170 mm | Material   | composite     |
| Depth               | 590 mm | Handedness | both          |

## **Blueprint**