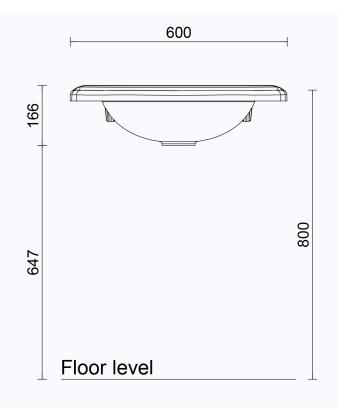

# 622721 Sense Royal basin

Sense Royal basin is seamless with integrated support rails in front to support and ease approach with the wheelchair or standing. When using a wheelchair it's easy to come really close to the faucet and rest the elbows on the sides. The angle of the front rim ensures that splashes stay inside the basin. Additional accent colour strips are available for the rails to promote better spatial recognition: grey (RAL 7037) or red (RAL 3003). Sense Royal basins are made of durable and antimicrobial cast marble, also available as composite material (Sense Royal) version. Available also a version with tap situated not the middle of the bowl. The recommended mounting height is 800 mm. The basin complies with the EN 14688 standard.

# **Blueprint**