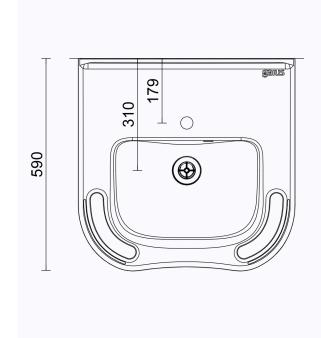

### Product number:

- 622721WAM white
- 622721GAM grey accent
- **622721RAM** red accent

| Product Information |        |            |           |
|---------------------|--------|------------|-----------|
| Width               | 600 mm | Color      | white     |
| Length              | -      | Rail color | -         |
| Height              | 170 mm | Material   | composite |
| Depth               | 590 mm | Handedness | both      |

# **Blueprint**