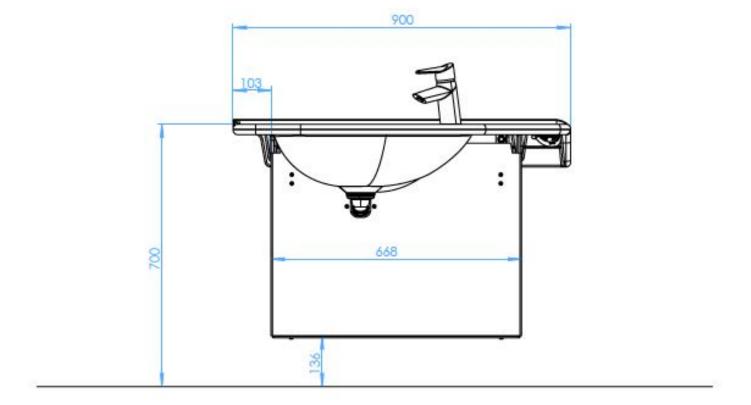

sted to minimum).

The height adjustment rails, and plumbing are hidden behind the cover, which makes the system look elegant. All white metal parts are painted with antimicrobial paint.

To get a functional unit you need:

- a basin
- mounting hardware, product number: 6219
- drainpipe (fastener not included), product number: 13982
- water pipe and fasteners, joints for copper pipe, product number:
  12070
- fastener and screw to drainpipe, product number: 13983

| Product Information |      |            |       |
|---------------------|------|------------|-------|
| Width               | 0 mm | Color      | white |
| Length              | -    | Rail color | -     |
| Height              | -    | Material   | steel |
| Depth               | -    | Handedness | right |

## **Blueprint**