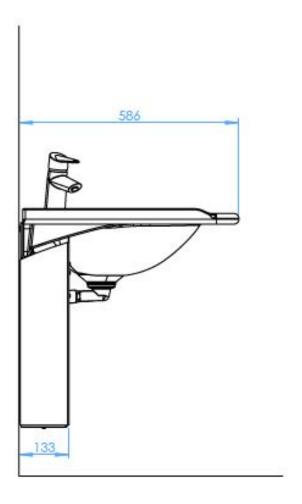

ed to minimum).

The height adjustment rails, and plumbing are hidden behind the cover, which makes the system look elegant. All white metal parts are painted with antimicrobial paint.

To get a functional unit you need:

- a basin
- mounting hardware, product number: 6219
- drainpipe (fastener not included), product number: 13982
- water pipe and fasteners, joints for copper pipe, product number:
  12070
- fastener and screw to drainpipe, product number: 13983

| Product Information |      |            |       |
|---------------------|------|------------|-------|
| Width               | 0 mm | Color      | white |
| Length              | -    | Rail color | -     |
| Height              | -    | Material   | steel |
| Depth               | -    | Handedness | right |

## **Blueprint**