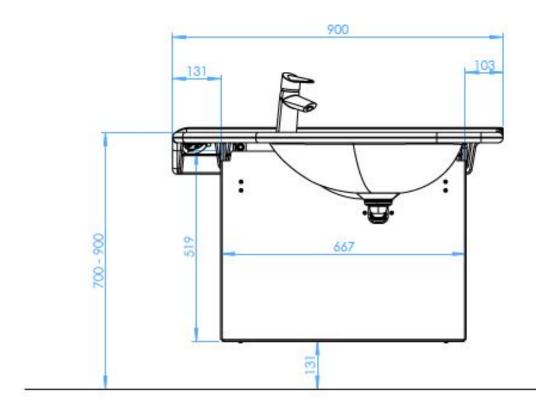

## **Blueprint**

## 21273102 Electric height adjustment

Height adjustment system with electricity for left-handed Sense basin

Allows smooth and easy customization of the basin height. The height adjustment range is 200 mm (recommended operating height of the basin is 700 mm when the height is adjusted to minimum).