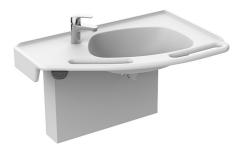

## 21273102 Electric height adjustment

Height adjustment system with electricity for left-handed Sense basin

Allows smooth and easy customization of the basin height. The height adjustment range is 200 mm (recommended operating height of the basin is 700 mm when the height is adjusted to minimum).

The height adjustment rails, and plumbing are hidden behind the cover, which makes the system look elegant. All white metal parts are painted with antimicrobial paint.

To get a functional unit you need: