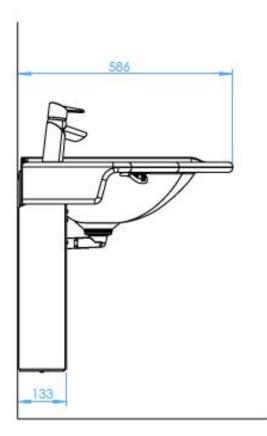

## **Blueprint**

## 21273102 Electric height adjustment

Height adjustment system with electricity for left-handed Sense basin

Allows smooth and easy customization of the basin height. The height adjustment range is 200 mm (recommended operating height of the basin is 700 mm when the height is adjusted to minimum).