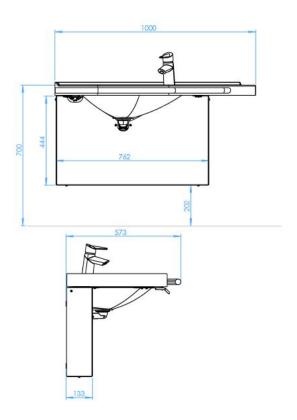

## 21273106 Electric height adjustment

Height adjustment system with electricity for right-handed Original basin.

Allows smooth and easy customization of the basin height. The height adjustment range is 200 mm (recommended operating height of the basin is 700 mm when the height is adjusted to minimum).

The height adjustment rails, and plumbing are hidden behind the cover, which makes the system look elegant. All white metal parts are painted with antimicrobial paint.

To get a functional unit you need:

## **Blueprint**