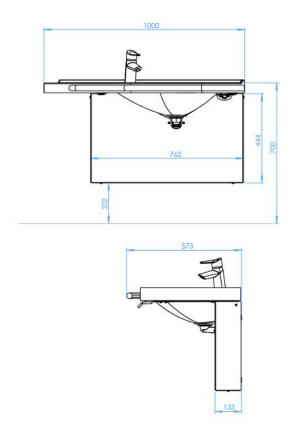

## 21273106 Electric height adjustment

Height adjustment system with electricity for right-handed Original basin.

Allows smooth and easy customization of the basin height. The height adjustment range is 200 mm (recommended operating height of the basin is 700 mm when the height is adjusted to minimum).

The height adjustment rails, and plumbing are hidden behind the cover, which makes the system look elegant. All white metal parts are painted with antimicrobial paint.

To get a functional unit you need:

## **Blueprint**