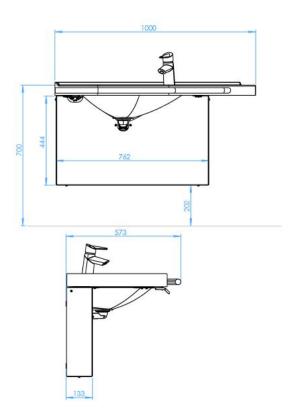

## 21273108 Electric height-adjustment

Height adjustment system with electricity for left-handed Original basin.

Allows smooth and easy customization of the basin height. The height adjustment range is 200 mm (recommended operating height of the basin is 700 mm when the height is adjusted to minimum).

The height adjustment rails, and plumbing are hidden behind the cover, which makes the system look elegant. All white metal parts are painted with antimicrobial paint.

To get a functional unit you need:

## **Blueprint**