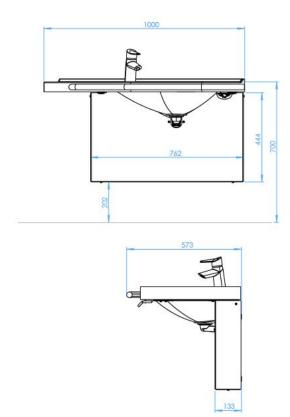

## 21273108 Electric height-adjustment

Height adjustment system with electricity for left-handed Original basin.

Allows smooth and easy customization of the basin height. The height adjustment range is 200 mm (recommended operating height of the basin is 700 mm when the height is adjusted to minimum).

The height adjustment rails, and plumbing are hidden behind the cover, which makes the system look elegant. All white metal parts are painted with antimicrobial paint.

To get a functional unit you need:

## **Blueprint**