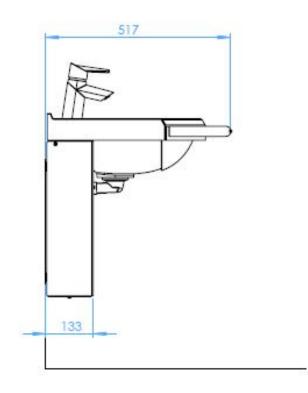

sted to minimum).

The height adjustment rails, and plumbing are hidden behind the cover, which makes the system look elegant. All white metal parts are painted with antimicrobial paint.

To get a functional unit you need:

- a basin
- mounting hardware, product number: 6219
- drainpipe (fastener not included), product number: 13982
- water pipe and fasteners, joints for copper pipe, product number: 13970
- fastener and screw to drainpipe, product number: 13983

| Product Information |      |            |       |
|---------------------|------|------------|-------|
| Width               | 0 mm | Color      | white |
| Length              | -    | Rail color | -     |
| Height              | -    | Material   | steel |
| Depth               | -    | Handedness | -     |

## **Blueprint**