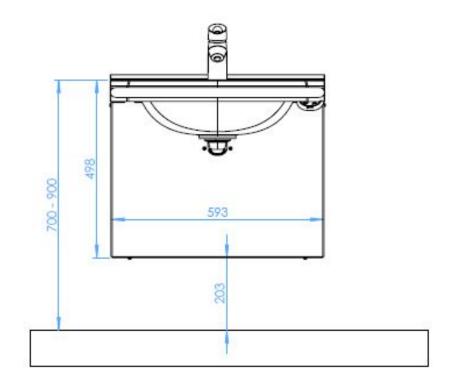

## 21273116 Electric height adjustment

Height adjustment system with electricity for Senior basin.

Allows smooth and easy customization of the basin height. The height adjustment range is 200 mm (recommended operating height of the basin is 700 mm when the height is adjusted to minimum).

## **Blueprint**