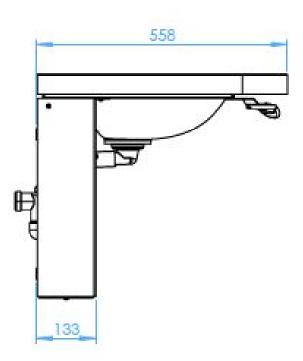

## 21273118 Electric height adjustment

Height adjustment system with electricity for Aino basins.

Allows smooth and easy customization of the basin height. The height adjustment range is 200 mm (recommended operating height of the basin is 700 mm when the height is adjusted to minimum).

## **Blueprint**

www.korpinen.com