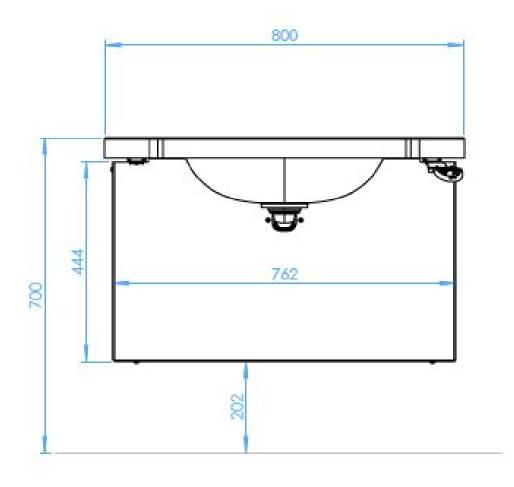

## 21273118 Electric height adjustment

Height adjustment system with electricity for Aino basins.

Allows smooth and easy customization of the basin height. The height adjustment range is 200 mm (recommended operating height of the basin is 700 mm when the height is adjusted to minimum).

## **Blueprint**

www.korpinen.com