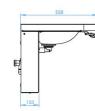

## 21273118 Electric height adjustment

Height adjustment system with electricity for Aino basins.

Allows smooth and easy customization of the basin height. The height adjustment range is 200 mm (recommended operating height of the basin is 700 mm when the height is adjusted to minimum).

## **Blueprint**

www.korpinen.com