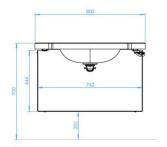

## 21273118 Electric height adjustment

Height adjustment system with electricity for Aino basins.

Allows smooth and easy customization of the basin height. The height adjustment range is 200 mm (recommended operating height of the basin is 700 mm when the height is adjusted to minimum).

## **Blueprint**

www.korpinen.com