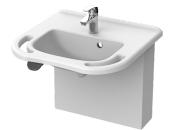

## 65113.4 Electric height adjustment

Height adjustment system with electricity for all Royal basins. The height adjustment range is 200 mm. Recommended operating height of the basin is 700-900 mm. The system is designed in accordance with the requirements of SFS-EN 14688: 2015. White metal parts are painted with antimicrobial paint. IP44 rating and operating voltage 230V AC.

To get a functional unit you need:

- Royal basin
- mounting hardware, product number: 6208-Z
- accordion pipe for water trap: product number: 13970
- drain pipe (fastener not included), product number: 13982
- fastener and screw to drain pipe, product number: 13983

For wall drainage you need also:

• wall installation part for the water-trap 90°, product number: 6223

| Product Information |        |            |       |
|---------------------|--------|------------|-------|
| Width               | 515 mm | Color      | white |
| Length              | -      | Rail color | -     |
| Height              | 450 mm | Material   | steel |
| Depth               | 125 mm | Handedness | both  |