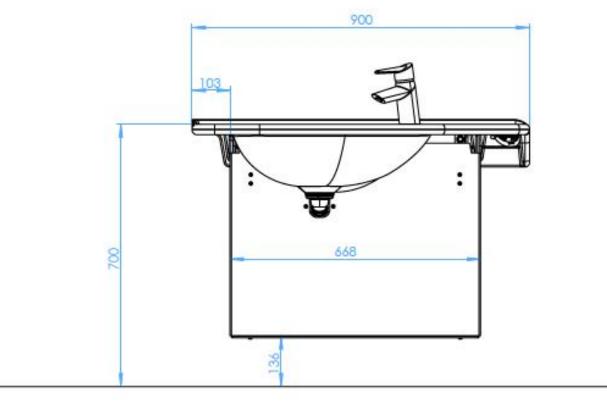

## 21273101 Crank height adjustment system

The crank height adjustment system for right-handed Sense basin.

Allows smooth and easy customization of the basin height via a removable hand crank. The height adjustment range is 200 mm (recommended operating height of the basin is 700 mm when the height is adjusted to minimum).

The height adjustment rails, and plumbing are hidden behind the cover, which makes the system look elegant. All white metal parts are painted with antimicrobial paint.

To get a functional unit you need:

**Blueprint** 

Väinö Korpinen Oy

www.korpinen.com