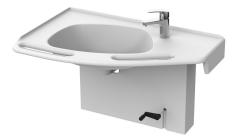

## 21273101 Crank height adjustment system

The crank height adjustment system for right-handed Sense basin.

Allows smooth and easy customization of the basin height via a removable hand crank. The height adjustment range is 200 mm (recommended operating height of the basin is 700 mm when the height is adjusted to minimum).

The height adjustment rails, and plumbing are hidden behind the cover, which makes the system look elegant. All white metal parts are painted with antimicrobial paint.

To get a functional unit you need: