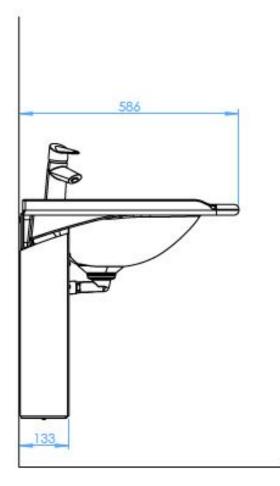

## 21273101 Crank height adjustment system

The crank height adjustment system for right-handed Sense basin.

Allows smooth and easy customization of the basin height via a removable hand crank. The height adjustment range is 200 mm (recommended operating height of the basin is 700 mm when the height is adjusted to minimum).

The height adjustment rails, and plumbing are hidden behind the cover, which makes the system look elegant. All white metal parts are painted with antimicrobial paint.

To get a functional unit you need:

**Blueprint** 

Väinö Korpinen Oy

www.korpinen.com