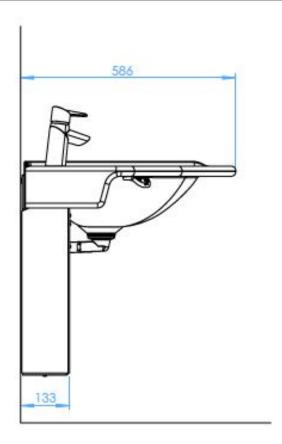

the height is adjusted to minimum).

The height adjustment rails, and plumbing are hidden behind the cover, which makes the system look elegant. All white metal parts are painted with antimicrobial paint.

To get a functional unit you need:

- mounting hardware, product number: 6219
- drainpipe (fastener not included), product number: 13982
- water pipe and fasteners, joints for copper pipe, product number:
- fastener and screw to drainpipe, product number: 13983

| Product Information |      |            |       |
|---------------------|------|------------|-------|
| Width               | 0 mm | Color      | white |
| Length              | -    | Rail color | -     |
| Height              | -    | Material   | steel |
| Depth               | -    | Handedness | left  |

**Blueprint**