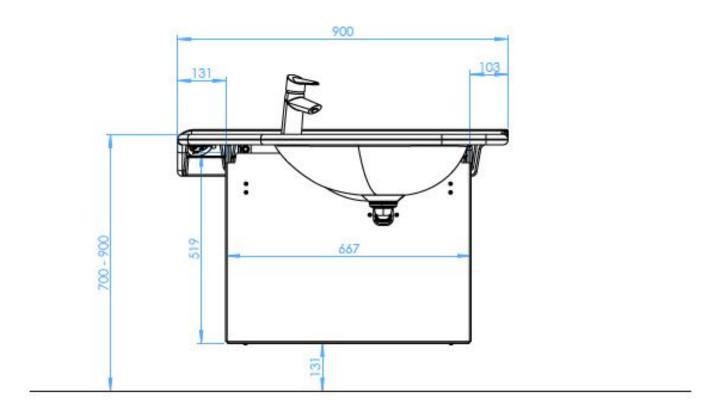

n the height is adjusted to minimum).

The height adjustment rails, and plumbing are hidden behind the cover, which makes the system look elegant. All white metal parts are painted with antimicrobial paint.

To get a functional unit you need:

- mounting hardware, product number: 6219
- drainpipe (fastener not included), product number: 13982
- water pipe and fasteners, joints for copper pipe, product number:
- fastener and screw to drainpipe, product number: 13983

| Product Information |      |            |       |
|---------------------|------|------------|-------|
| Width               | 0 mm | Color      | white |
| Length              | -    | Rail color | -     |
| Height              | -    | Material   | steel |
| Depth               | -    | Handedness | left  |

**Blueprint**