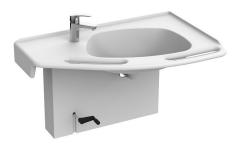

## 21273103 Crank height adjustment system

 $The \ crank \ height \ adjustment \ system \ for \ left-handed \ Sense \ basin.$ 

Allows smooth and easy customization of the basin height via a removable hand crank. The height adjustment range is 200 mm (recommended operating height of the basin is 700 mm when the height is adjusted to minimum).

The height adjustment rails, and plumbing are hidden behind the cover, which makes the system look elegant. All white metal parts are painted with antimicrobial paint.

To get a functional unit you need: