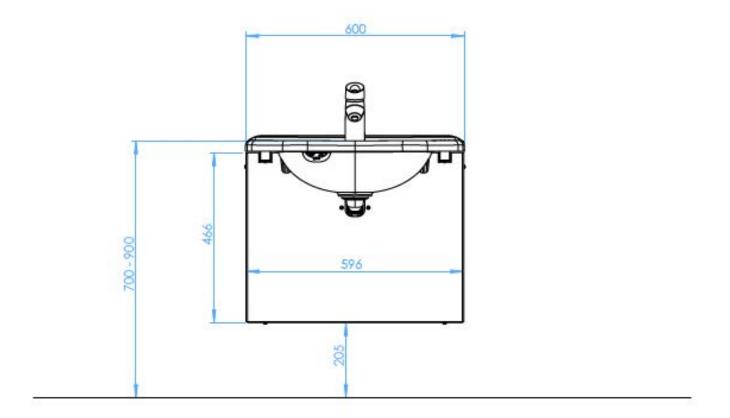

## 21273113 Crank height adjustment system

The crank height adjustment system for Royal basins.

Allows smooth and easy customization of the basin height via a removable hand crank. The height adjustment range is 200 mm (recommended operating height of the basin is 700 mm when the height is adjusted to minimum).

The height adjustment rails, and plumbing are hidden behind the cover, which makes the system look elegant. All white metal parts are painted with antimicrobial paint.

To get a functional unit you need:

## **Blueprint**