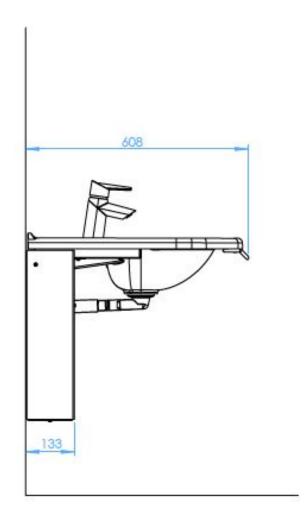

## 21273113 Crank height adjustment system

The crank height adjustment system for Royal basins.

Allows smooth and easy customization of the basin height via a removable hand crank. The height adjustment range is 200 mm (recommended operating height of the basin is 700 mm when the height is adjusted to minimum).

The height adjustment rails, and plumbing are hidden behind the cover, which makes the system look elegant. All white metal parts are painted with antimicrobial paint.

To get a functional unit you need:

## **Blueprint**