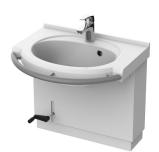

## 21273117 Crank height adjustment system

The crank height adjustment system for Senior basins.

Allows smooth and easy customization of the basin height via a removable hand crank. The height adjustment range is 200 mm (recommended operating height of the basin is 700 mm when the height is adjusted to minimum).

The height adjustment rails, and plumbing are hidden behind the cover, which makes the system look elegant. All white metal parts are painted with antimicrobial paint.

To get a functional unit you need: