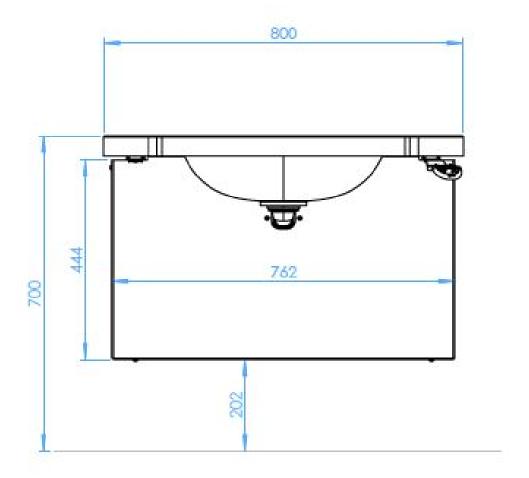

## 21273119 Crank height adjustment system

The crank height adjustment system for Aino basins.

Allows smooth and easy customization of the basin height via a removable hand crank. The height adjustment range is 200 mm (recommended operating height of the basin is 700 mm when the height is adjusted to minimum).

The height adjustment rails, and plumbing are hidden behind the cover, which makes the system look elegant. All white metal parts are painted with antimicrobial paint.

To get a functional unit you need:

**Blueprint** 