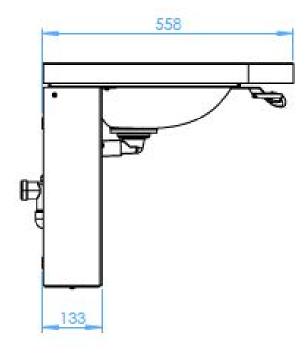

## 21273119 Crank height adjustment system

The crank height adjustment system for Aino basins.

Allows smooth and easy customization of the basin height via a removable hand crank. The height adjustment range is 200 mm (recommended operating height of the basin is 700 mm when the height is adjusted to minimum).

The height adjustment rails, and plumbing are hidden behind the cover, which makes the system look elegant. All white metal parts are painted with antimicrobial paint.

To get a functional unit you need:

**Blueprint** 