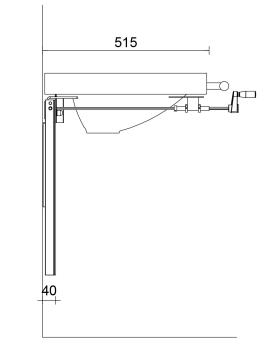

ting height of the basin is 700-900 mm. The unit is designed in accordance with the requirements of SFS-EN 14688: 2015. All white metal parts are painted with antimicrobial paint.

To get a functional unit you need:

- a basin
- mounting hardware, product number: 6208-Z (6 screws in a bag), order 2 bags
- accordion pipe for water trap: product number: 992600

For wall drainage you need also:

• wall installation part for the water-trap 90°, product number: 6223

| Product Information |      |            |       |
|---------------------|------|------------|-------|
| Width               | 0 mm | Color      | white |
| Length              | -    | Rail color | -     |
| Height              | -    | Material   | -     |
| Depth               | -    | Handedness | -     |

## **Blueprint**





590