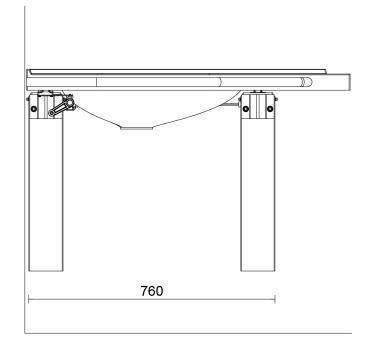

rating height of the basin is 700-900 mm. The unit is designed in accordance with the requirements of SFS-EN 14688: 2015. All white metal parts are painted with antimicrobial paint.

To get a functional unit you need:

- a basin
- mounting hardware, product number: 6208-Z (6 screws in a bag), order 2 bags
- accordion pipe for water trap: product number: 992600

For wall drainage you need also:

• wall installation part for the water-trap 90°, product number: 6223

| Product Information |      |            |       |
|---------------------|------|------------|-------|
| Width               | 0 mm | Color      | white |
| Length              | -    | Rail color | -     |
| Height              | -    | Material   | -     |
| Depth               | -    | Handedness | -     |

## **Blueprint**





590