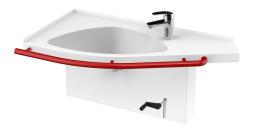

## 6236.5R Crank height adjustment system

The crank height adjustment system for right-handed Original basins. Allows for smooth and easy customization of the Original basin height via a removable hand crank. The height adjustment range is 200 mm (recommended operating height of the basin is 700-900 mm). The system is designed in accordance with the requirements of SFS-EN 14688: 2015.

The height adjustment rails and plumbing are hidden behind the cover, which makes the system look elegant. All white metal parts are painted with antimicrobial paint.

To get a functional unit you need: