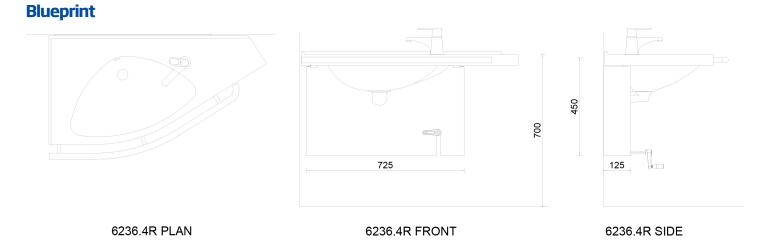

| Product Information |        |            |       |
|---------------------|--------|------------|-------|
| Width               | 725 mm | Color      | white |
| Length              | -      | Rail color | -     |
| Height              | 450 mm | Material   | -     |
| Depth               | 125 mm | Handedness | right |