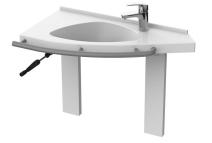

## 6241.3 Crank height adjustment system

Crank height adjustment system for Mini basin. Allows for smooth and easy customization of the basin height via a removable hand crank. Height adjustment range is 200 mm. The recommended operating height of the basin is 700-900 mm. The unit is designed in accordance with the requirements of SFS-EN 14688: 2015. All white metal parts are painted with antimicrobial paint.