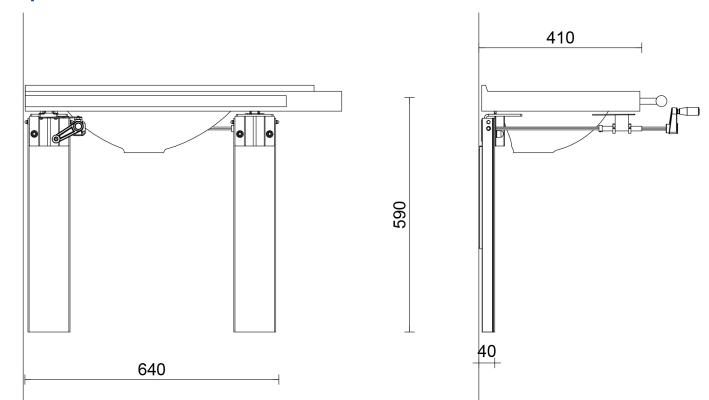

he recommended operating height of the basin is 700-900 mm. The unit is designed in accordance with the requirements of SFS-EN 14688: 2015. All white metal parts are painted with antimicrobial paint.

To get a functional unit you need:

- a basin
- mounting hardware, product number: 6208-Z (6 screws in a bag), order 2 bags
- accordion pipe for water trap: product number: 992600

For wall drainage you need also:

• wall installation part for the water-trap 90°, product number: 6223

| Product Information |      |            |       |
|---------------------|------|------------|-------|
| Width               | 0 mm | Color      | black |
| Length              | -    | Rail color | -     |
| Height              |      | Material   | -     |
| Depth               |      | Handedness | -     |



## **Blueprint**