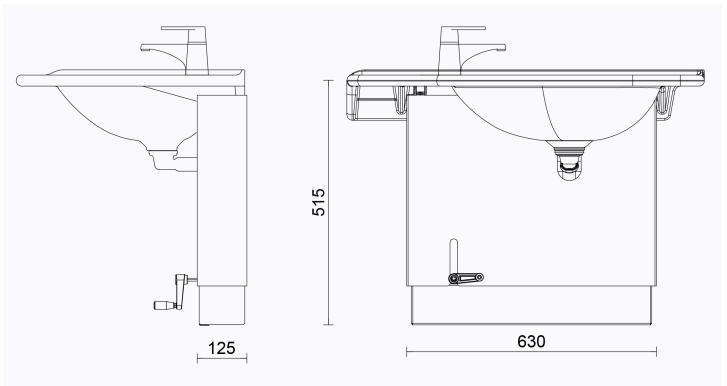

| Product Information |        |            |       |
|---------------------|--------|------------|-------|
| Width               | 630 mm | Color      | white |
| Length              | -      | Rail color | -     |
| Height              | 510 mm | Material   | -     |
| Depth               | 125 mm | Handedness | left  |

## **Blueprint**