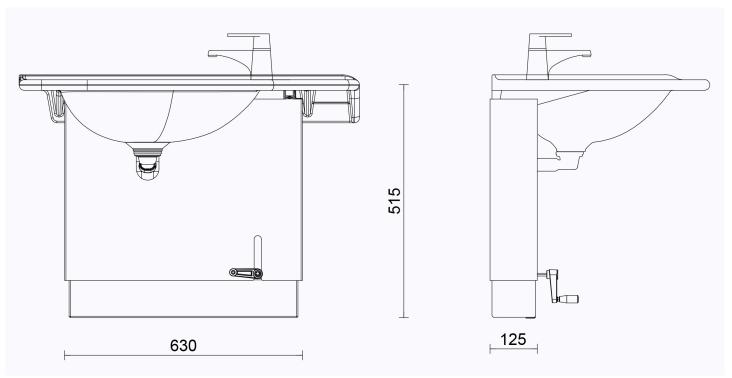

| Product Information |        |            |                |
|---------------------|--------|------------|----------------|
| Width               | 630 mm | Color      | white RAL 9016 |
| Length              | -      | Rail color | -              |
| Height              | 510 mm | Material   | -              |
| Depth               | 125 mm | Handedness | right          |

## **Blueprint**