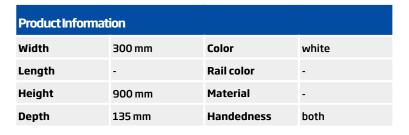

## **Product Information**

## **6320 HH Gaius dispenser cabinets**

The Gaius dispenser cabinet consists of a paper towel dispenser and shelf in the top section, and two Dispenso Pac -stands hidden by a door in the bottom frame.

The white moisture resistant frame, made of 16 mm melamine, ensures longevity in active use. The doors are made of high-pressure laminate with additional grey accent strips along the edges to promote spatial recognition. The orientation of the doors is changeable.

The Gaius dispenser cabinet consists of

- a paper towel dispenser
- a shelf in the top section
- two Dispenso Pac -stands hidden by a door in the bottom frame





## **Blueprint**

## 6320

GAIUS - ANNOSTINKAAPPI 2 MATALAA OVEA ilman vetimiä oikea/vasenkätinen