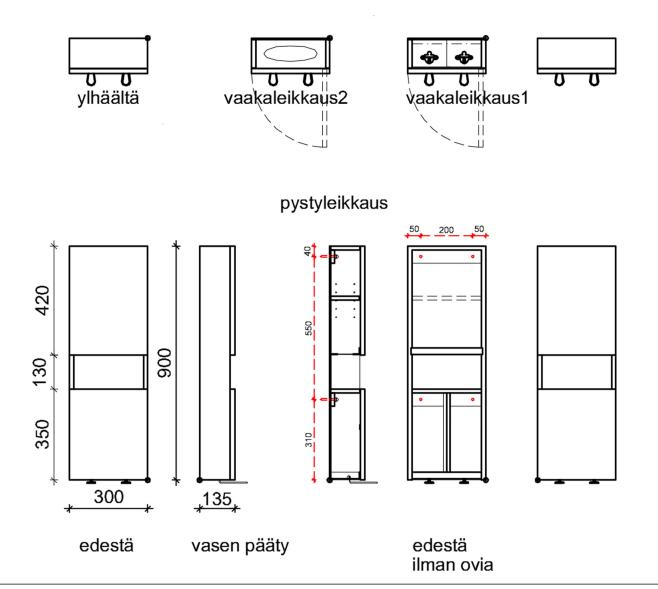

## **Blueprint**

## 6320

GAIUS - ANNOSTINKAAPPI 2 MATALAA OVEA ilman vetimiä oikea/vasenkätinen