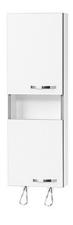

## **6320 HH Gaius dispenser cabinets**

The Gaius dispenser cabinet consists of a paper towel dispenser and shelf in the top section, and two Dispenso Pac -stands hidden by a door in the bottom frame.

The white moisture resistant frame, made of 16 mm melamine, ensures longevity in active use. The doors are made of high-pressure laminate with additional grey accent strips along the edges to promote spatial recognition. The orientation of the doors is changeable.

The Gaius dispenser cabinet consists of

- a paper towel dispenser
- a shelf in the top section
- two Dispenso Pac -stands hidden by a door in the bottom frame