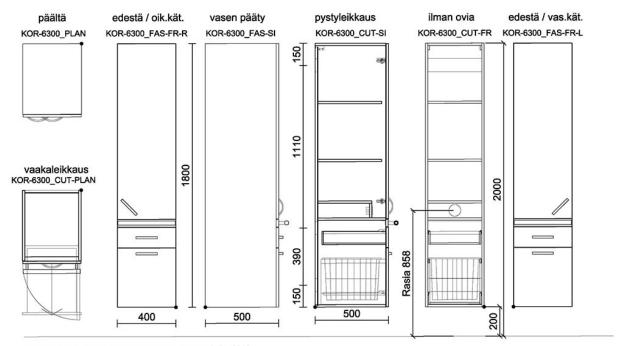

Gaius cabinet model 6300 consists of

- two stationary shelves
- antimicrobial handrail
- a pull-out drawer
- a pull-out laundry basket
- a fixed enclosing that can be fitted with an electrical outlet

## **Product numbers:**

- 6300W White, with white handrail
- **6300G** White, with grey handrail
- 6300R White, with red handrail

| Product Information |         |            |                |
|---------------------|---------|------------|----------------|
| Width               | 400 mm  | Color      | white          |
| Length              | -       | Rail color | white/grey/red |
| Height              | 1800 mm | Material   | -              |
| Depth               | 500 mm  | Handedness | -              |

## **Blueprint**