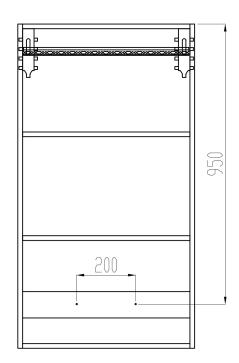

#### Product number: 63020-1 H

- W 600 x H 1100 x D 500 mm
- two shelfs

| Product Information |         |            |       |
|---------------------|---------|------------|-------|
| Width               | 600 mm  | Color      | white |
| Length              | -       | Rail color | -     |
| Height              | 1100 mm | Material   | -     |
| Depth               | 500 mm  | Handedness | both  |

#### Blueprint