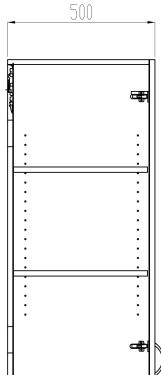

#### Product number: 63020-1 H

- W 600 x H 1100 x D 500 mm
- two shelfs

| Product Information |         |            |       |
|---------------------|---------|------------|-------|
| Width               | 600 mm  | Color      | white |
| Length              | -       | Rail color | -     |
| Height              | 1100 mm | Material   | -     |
| Depth               | 500 mm  | Handedness | both  |

#### Blueprint