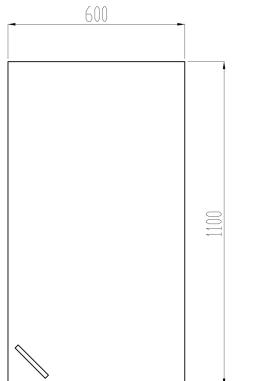

#### Product number: 63020-1 H

- W 600 x H 1100 x D 500 mm
- two shelfs

| Product Information |         |            |       |
|---------------------|---------|------------|-------|
| Width               | 600 mm  | Color      | white |
| Length              | -       | Rail color | -     |
| Height              | 1100 mm | Material   | -     |
| Depth               | 500 mm  | Handedness | both  |

#### Blueprint