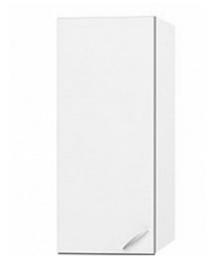

### 63020-1 H Washing machine upper-cabinet

Gaius cabinets are customizable to different individual needs. The wall mounted cabinets ease cleaning in humid bathroom conditions. The white moisture resistant frame, made of 16 mm melamine, ensures longevity in active use. The doors are made of high-pressure laminate with additional grey accent strips along the edges to promote spatial recognition. Orientation of the doors is changeable.

The cabinet can be customized to include a lock hole, suitable for an Abloy- or cabinet lock. Such modification requires identification of preferred door orientation with order.

Top frame of the Gaius washing machine cabinet solution (63020 H)