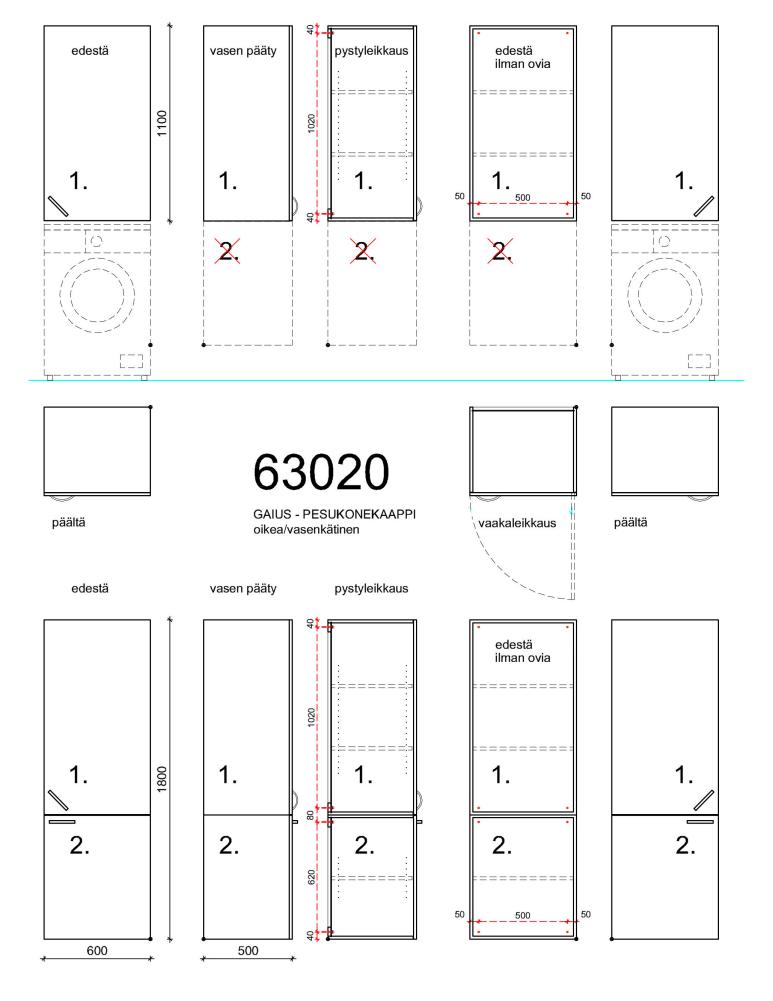

The cabinet can be customized to include a lock hole, suitable for an Abloy- or cabinet lock. Such modification requires identification of preferred door orientation with the order.

The Gaius washing machine cabinet (63020 H) consists of two separate frames. The lower frame can be removed to provide floor space for the washing machine.

The top frame (63020-1 H):

- W600 x H1100 x D500 mm
- includes two shelves

The bottom frame (63020-2 H):

- W600 x H700 x D500 mm
- one shelf

| Product Information |         |            |       |
|---------------------|---------|------------|-------|
| Width               | 600 mm  | Color      | white |
| Length              | -       | Rail color | -     |
| Height              | 1800 mm | Material   | -     |
| Depth               | 500 mm  | Handedness | both  |

**Blueprint** 