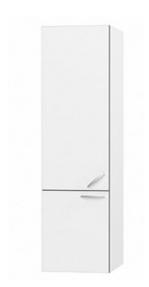

## 63020 H Gaius washing machine cabinet

Gaius cabinets are customizable to different individual needs. The wallmounted cabinets ease cleaning in humid bathroom conditions. The white moisture resistant frame, made of 16 mm melamine, ensures longevity in active use. The doors are made of high-pressure laminate with additional grey accent strips along the edges to promote spatial recognition. The orientation of the doors is changeable.

The top frame (63020-1 H):

- W600 x H1100 x D500 mm
- includes two shelves

The bottom frame (63020-2 H):

- W600 x H700 x D500 mm
- one shelf

| Product Information |         |            |       |
|---------------------|---------|------------|-------|
| Width               | 600 mm  | Color      | white |
| Length              | -       | Rail color | -     |
| Height              | 1800 mm | Material   | -     |
| Depth               | 500 mm  | Handedness | both  |