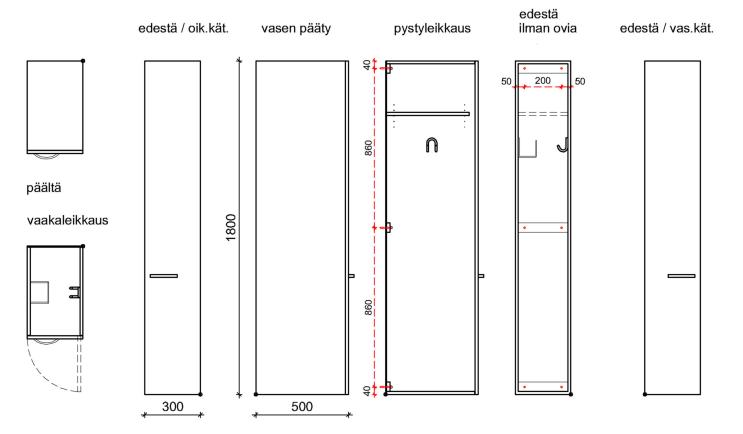

onal grey accent strips along the edges to promote spatial recognition. The orientation of the doors is changeable.

The cabinet can be customized to include a lock hole, suitable for an Abloy- or cabinet lock. Such modification requires identification of preferred door orientation with the order.

Gaius cleaning cabinet consists of

- one stationary shelf
- double hook
- a storage rack for a vacuum

| Product Information |         |            |       |
|---------------------|---------|------------|-------|
| Width               | 300 mm  | Color      | white |
| Length              | -       | Rail color | -     |
| Height              | 1800 mm | Material   | -     |
| Depth               | 500 mm  | Handedness | both  |

## **Blueprint**

6305 GAIUS - SIIVOUSKAAPPI oikea/vasenkätinen