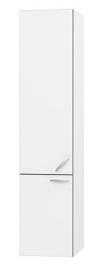

## 6313 Gaius cabinet

Gaius cabinets are customizable to different individual needs. The wallmounted cabinets ease cleaning in humid bathroom conditions. The white moisture resistant frame, made of 16 mm melamine, ensures longevity in active use. The doors are made of high-pressure laminate with additional grey accent strips along the edges to promote spatial recognition. The doors are soft-closed and opening-limited (90°). The orientation of the doors is changeable.

- two doors
- four stationary shelves (two on the top section and two on bottom section)
- a fixed enclosing that can be fitted with an electrical outlet

| Product Information |         |            |       |
|---------------------|---------|------------|-------|
| Width               | 400 mm  | Color      | white |
| Length              | -       | Rail color | -     |
| Height              | 1800 mm | Material   | -     |
| Depth               | 500 mm  | Handedness | -     |