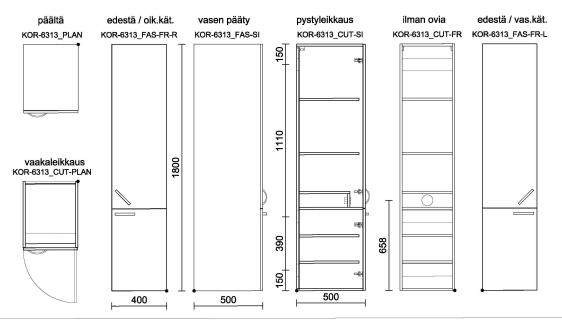

## **Blueprint**

Korpinen Oy pidättää olkeudet mitta- ja tuotemuutoksiin, 2016.

- two doors
- four stationary shelves (two on the top section and two on bottom section)
- a fixed enclosing that can be fitted with an electrical outlet

| Product Information |         |            |       |
|---------------------|---------|------------|-------|
| Width               | 400 mm  | Color      | white |
| Length              | -       | Rail color | -     |
| Height              | 1800 mm | Material   | -     |
| Depth               | 500 mm  | Handedness | -     |