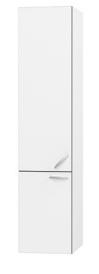

## 6313 Special Gaius cabinet, reinforced

Gaius cabinets are customizable to different individual needs. The wallmounted cabinets ease cleaning in humid bathroom conditions. The white moisture resistant frame, made of 16 mm melamine, ensures longevity in active use. The doors are made of high-pressure laminate with additional grey accent strips along the edges to promote spatial recognition. The orientation of the doors is changeable.

- two doors
- four stationary shelves (two on the top section and two on bottom section)
- a fixed enclosing that can be fitted with an electrical outlet
- requires preferred door orientation with the order

| Product Information |         |            |       |
|---------------------|---------|------------|-------|
| Width               | 400 mm  | Color      | white |
| Length              | -       | Rail color | -     |
| Height              | 1800 mm | Material   | -     |
| Depth               | 500 mm  | Handedness | -     |