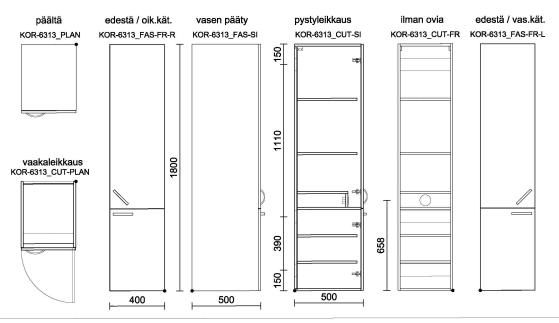

## **Blueprint**

Korpinen Oy pidättää oikeudet mitta- ja tuotemuutoksiin, 2016.

| Product Information |         |            |       |
|---------------------|---------|------------|-------|
| Width               | 400 mm  | Color      | white |
| Length              | -       | Rail color | -     |
| Height              | 1800 mm | Material   | -     |
| Depth               | 500 mm  | Handedness | -     |