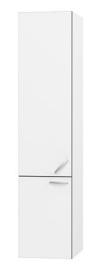

## 6314 Gaius cabinet

Gaius cabinets are customizable to different individual needs. The wallmounted cabinets ease cleaning in humid bathroom conditions. The white moisture resistant frame, made of 16 mm melamine, ensures longevity in active use. The doors are made of high-pressure laminate with additional grey accent strips along the edges to promote spatial recognition. The doors are soft-closed and opening-limited (90°). The orientation of the doors is changeable.

- two doors
- three stationary shelves (two on the top section and one on bottom section)
- a pull-out laundry basket
- a fixed enclosing that can be fitted with an electrical outlet

| Product Information |         |            |       |
|---------------------|---------|------------|-------|
| Width               | 400 mm  | Color      | white |
| Length              | -       | Rail color | -     |
| Height              | 1800 mm | Material   | -     |
| Depth               | 500 mm  | Handedness | -     |