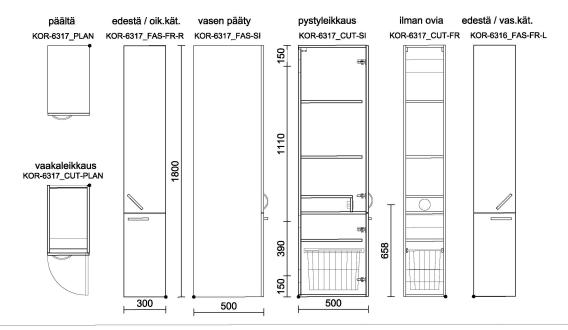

#### 6317 Gaius cabinet

Gaius cabinets are customizable to different individual needs. The wall-mounted cabinets ease cleaning in humid bathroom conditions. The white moisture resistant frame, made of 16 mm melamine, ensures longevity in active use. The doors are made of high-pressure laminate with additional grey accent strips along the edges to promote spatial recognition. The doors are soft-closed and opening-limited (90°). The orientation of the doors is changeable.

The cabinet can be customized to include a lock hole, suitable for an Abloy- or cabinet lock. Such modification requires identification of preferred door orientation with the order.

Gaius storage cabinet with a laundry basket (6317) consists of

- two doors
- three stationary shelves (two on the top and one on bottom)
- a pull-out laundry basket
- a fixed enclosing that can be fitted with an electrical outlet

| Product Information |         |            |       |
|---------------------|---------|------------|-------|
| Width               | 300 mm  | Color      | white |
| Length              | -       | Rail color | -     |
| Height              | 1800 mm | Material   | -     |
| Depth               | 500 mm  | Handedness | -     |

## **Blueprint**