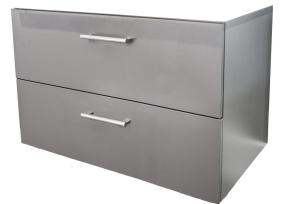

## 6338 Life dresser

**Product Information** 

The Life series frames are made of moisture-resistant 16 mm melamine, with 1 mm ABS accent ribbon. Colour options are white, grey and light oak.

The basin drawer has got two pull-out shelves. The drawer unit can be removed for the wheelchair user without removing the basin.

Life basin drawer, grey

- for 900 mm basin
- two drawers

| Product Information |        |            |                  |
|---------------------|--------|------------|------------------|
| Width               | 900 mm | Color      | grey             |
| Length              | -      | Rail color | -                |
| Height              | 560 mm | Material   | melamine surface |
| Depth               | 480 mm | Handedness | -                |