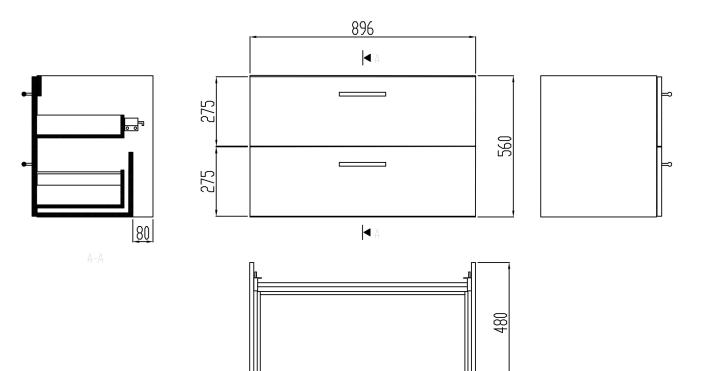

Life basin drawer, grey

- for 900 mm basin
- two drawers

| Product Information |        |            |                  |
|---------------------|--------|------------|------------------|
| Width               | 900 mm | Color      | grey             |
| Length              | -      | Rail color | -                |
| Height              | 560 mm | Material   | melamine surface |
| Depth               | 480 mm | Handedness | -                |