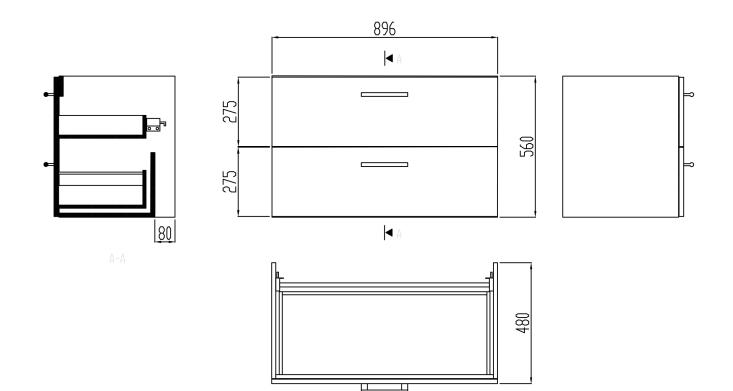

## 6338VT Life dresser

The Life series frames are made of moisture-resistant 16 mm melamine, with 1 mm ABS accent ribbon. Colour options are white, grey and light oak.

The basin drawer has got two pull-out shelves. The drawer unit can be removed for the wheelchair user without removing the basin.

Life basin drawer, light oak

- for 900 mm basin
- two drawers

| Product Information |        |            |                  |
|---------------------|--------|------------|------------------|
| Width               | 900 mm | Color      | light oak        |
| Length              | -      | Rail color | -                |
| Height              | 560 mm | Material   | melamine surface |
| Depth               | 480 mm | Handedness | -                |

## **Blueprint**