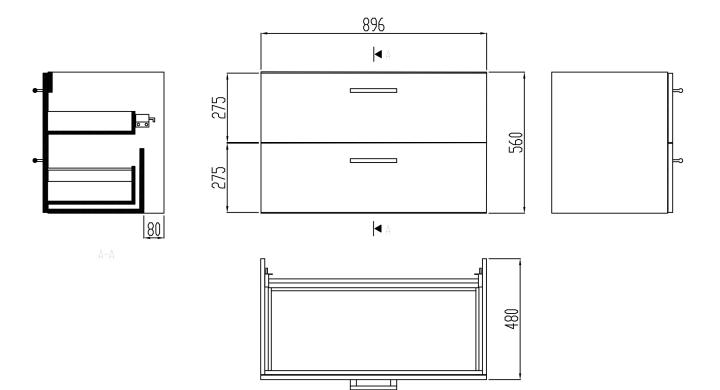

## 6338W Life dresser

The Life series frames are made of moisture-resistant 16 mm melamine, with 1 mm ABS accent ribbon. Colour options are white, grey and light oak.

The basin drawer has got two pull-out shelves. The drawer unit can be removed for the wheelchair user without removing the basin.

Life basin drawer, white

- for 900 mm basin
- two drawers

| Product Information |        |            |       |
|---------------------|--------|------------|-------|
| Width               | 900 mm | Color      | white |
| Length              | -      | Rail color | -     |
| Height              | 560 mm | Material   | MDF   |
| Depth               | 480 mm | Handedness | -     |

## **Blueprint**