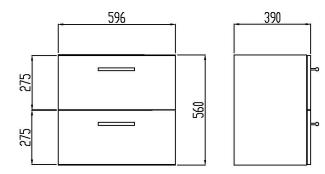

Life basin drawer, grey

- for 600 mm basin
- two drawers

| Product Information |        |            |                  |
|---------------------|--------|------------|------------------|
| Width               | 596 mm | Color      | grey             |
| Length              | -      | Rail color | chromed          |
| Height              | 560 mm | Material   | melamine surface |
| Depth               | 390 mm | Handedness | -                |