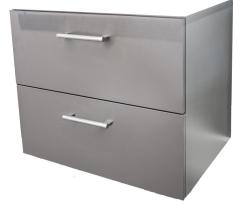

## 6340 Life dresser

The Life series frames are made of moisture-resistant 16 mm melamine, with 1 mm ABS accent ribbon. Colour options are white, grey and light oak.

The basin drawer has got two pull-out shelves. The drawer unit can be removed for the wheelchair user without removing the basin.

Life basin drawer, grey

- for 600 mm basin
- two drawers

| Product Information |        |            |                  |
|---------------------|--------|------------|------------------|
| Width               | 596 mm | Color      | grey             |
| Length              | -      | Rail color | chromed          |
| Height              | 560 mm | Material   | melamine surface |
| Depth               | 390 mm | Handedness | -                |