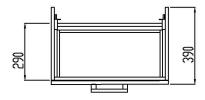

Life basin drawer, grey

- for 600 mm basin
- two drawers

| Product Information |        |            |                  |
|---------------------|--------|------------|------------------|
| Width               | 596 mm | Color      | grey             |
| Length              | -      | Rail color | chromed          |
| Height              | 560 mm | Material   | melamine surface |
| Depth               | 390 mm | Handedness | -                |