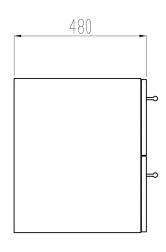

Life basin drawer, light oak

- for 600 mm basin
- two drawers

| Product Information |        |            |                  |
|---------------------|--------|------------|------------------|
| Width               | 600 mm | Color      | -                |
| Length              | -      | Rail color | -                |
| Height              | 560 mm | Material   | melamine surface |
| Depth               | 480 mm | Handedness | -                |

## **Blueprint**