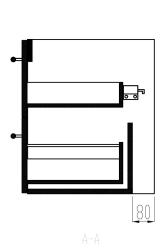

## 6340VT Life dresser

The Life series frames are made of moisture-resistant 16 mm melamine, with 1 mm ABS accent ribbon. Colour options are white, grey and light oak.

The basin drawer has got two pull-out shelves. The drawer unit can be removed for the wheelchair user without removing the basin.