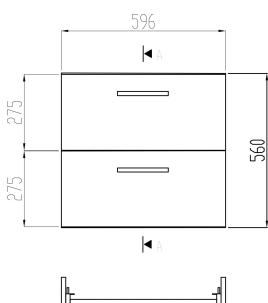

Life basin drawer, light oak

- for 600 mm basin
- two drawers

| Product Information |        |            |                  |
|---------------------|--------|------------|------------------|
| Width               | 600 mm | Color      | -                |
| Length              | -      | Rail color | -                |
| Height              | 560 mm | Material   | melamine surface |
| Depth               | 480 mm | Handedness | -                |

## **Blueprint**