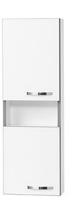

## 6326 Gaius paper towel cabinet

Gaius paper towel cabinets include a paper towel dispenser and a number of shelves.

The white moisture resistant frame, made of 16 mm melamine, ensures longevity in active use. The doors are made of high-pressure laminate with additional grey accent strips along the edges to promote spatial recognition. The orientation of the doors is changeable.

The cabinet can be customized to include a lock hole, suitable for an Abloy- or cabinet lock. Such modification requires identification of preferred door orientation with the order.

Gaius cabinet with a paper towel dispenser

- a paper towel dispenser in the top frame
- two doors
- one shelf at the top frame
- one shelf at the bottom frame

| Product Information |        |            |       |
|---------------------|--------|------------|-------|
| Width               | 300 mm | Color      | white |
| Length              | -      | Rail color | -     |
| Height              | 900 mm | Material   | -     |
| Depth               | 135 mm | Handedness | both  |