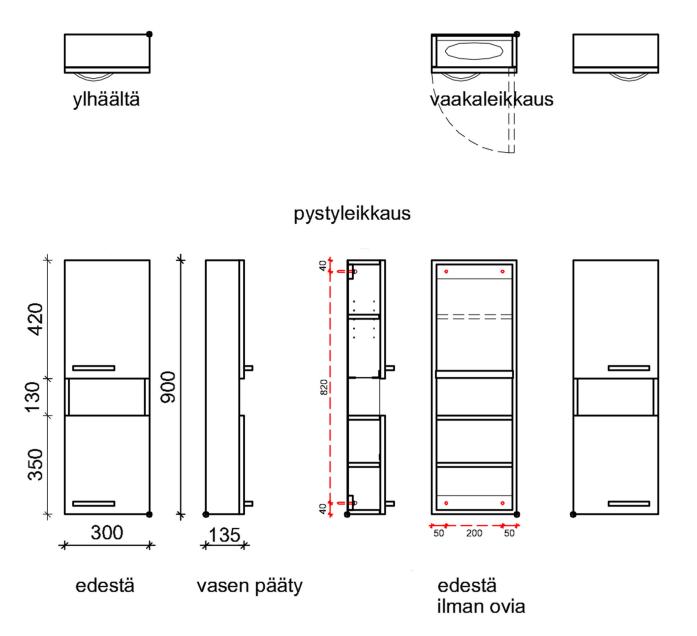

## **Blueprint**

6326 GAIUS - PAPERIPYYHEKAAPPI 2 MATALAA OVEA oikea/vasenkätinen