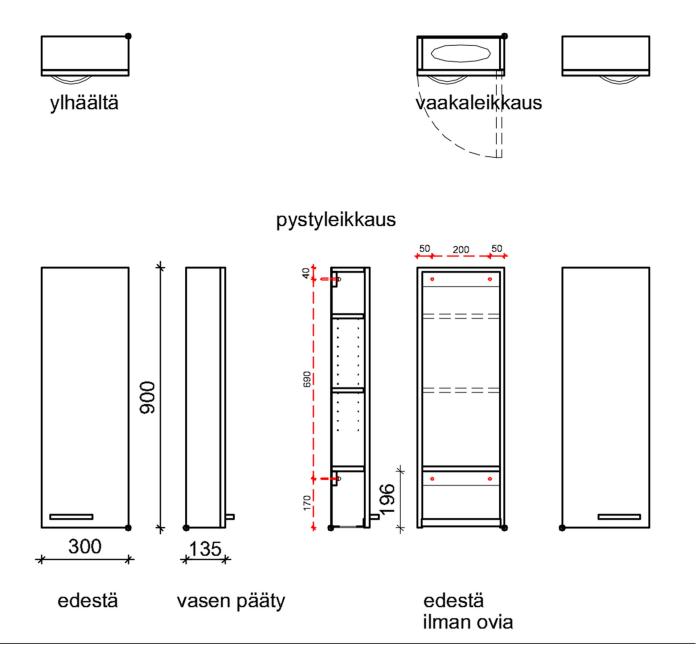

Gaius cabinet with a paper towel dispenser

- a paper towel dispenser in the bottom frame
- three shelves

| Product Information |        |            |       |
|---------------------|--------|------------|-------|
| Width               | 300 mm | Color      | white |
| Length              | -      | Rail color | -     |
| Height              | 900 mm | Material   | -     |
| Depth               | 135 mm | Handedness | both  |

## 6327 GAIUS - PAPERIPYYHEKAAPPI KORKEA OVI oikea/vasenkätinen