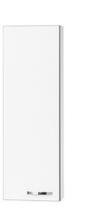

## 6327 Gaius paper towel cabinet

Gaius paper towel cabinets include a paper towel dispenser and a number of shelves.

The white moisture resistant frame, made of 16 mm melamine, ensures longevity in active use. The doors are made of high-pressure laminate with additional grey accent strips along the edges to promote spatial recognition. The orientation of the doors is changeable. The cabinet can be customized to include a lock hole, suitable for an Abloy- or cabinet lock. Such modification requires identification of preferred door orientation with the order.

Gaius cabinet with a paper towel dispenser

- a paper towel dispenser in the bottom frame
- three shelves

| Product Information |        |            |       |
|---------------------|--------|------------|-------|
| Width               | 300 mm | Color      | white |
| Length              | -      | Rail color | -     |
| Height              | 900 mm | Material   | -     |
| Depth               | 135 mm | Handedness | both  |