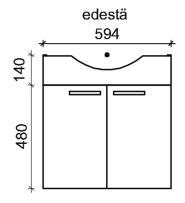

Senior basin cabinet, with white MDF-doors

| Product Information |        |            |             |
|---------------------|--------|------------|-------------|
| Width               | 600 mm | Color      | matte white |
| Length              | -      | Rail color | -           |
| Height              | 620 mm | Material   | -           |
| Depth               | 320 mm | Handedness | both        |