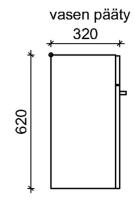

Senior basin cabinet, with white MDF-doors

| Product Information |        |            |             |
|---------------------|--------|------------|-------------|
| Width               | 600 mm | Color      | matte white |
| Length              | -      | Rail color | -           |
| Height              | 620 mm | Material   | -           |
| Depth               | 320 mm | Handedness | both        |