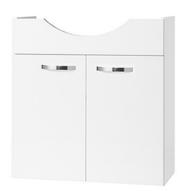

## 64100-1 Senior basin cabinet

Senior basin cabinet is designed to complement the 600 mm wide Senior basin. Cabinets are of white moisture resistant frame, made of 16 mm melamine, ensuring longevity in active use. The drawer unit can be removed for the wheelchair user without removing the basin.

Senior basin cabinet, with white MDF-doors

| Product Information |        |            |             |
|---------------------|--------|------------|-------------|
| Width               | 600 mm | Color      | matte white |
| Length              | -      | Rail color | -           |
| Height              | 620 mm | Material   | -           |
| Depth               | 320 mm | Handedness | both        |