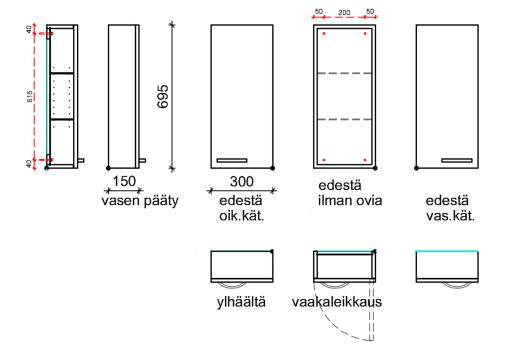

## **Blueprint**

pystyleikkaus

64100-3 64101-3

SENIOR - YLÄSIVUKAAPPI oikea/vasenkätinen