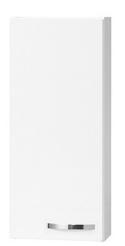

## 64100-3 Senior wall cabinet

Senior cabinet solutions are designed to complement the 900 mm wide Senior basin. Cabinets are of white moisture resistant frame, made of 16 mm melamine, ensuring longevity in active use.

The wall-mounted cabinet has one white door, which hides two glass shelves.

| Product Information |        |            |             |
|---------------------|--------|------------|-------------|
| Width               | 300 mm | Color      | matte white |
| Length              | -      | Rail color | -           |
| Height              | 695 mm | Material   | -           |
| Depth               | 150 mm | Handedness | both        |