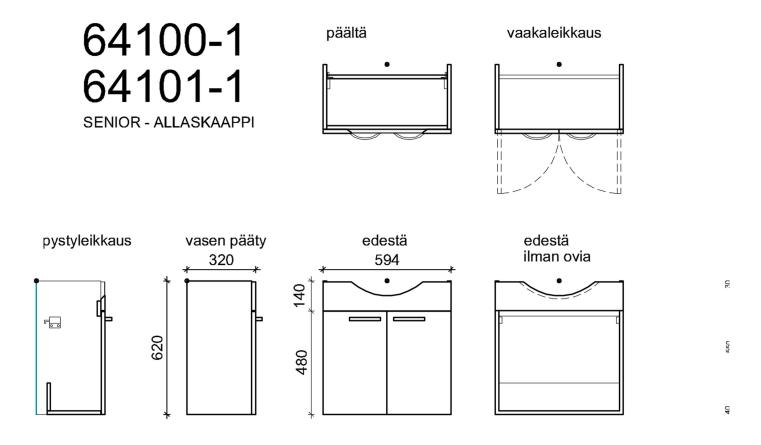

## 64101-1 Senior basin cabinet

Senior basin cabinet is designed to complement the 900 mm wide Senior basin. Cabinets are of white moisture resistant frame, made of 16 mm melamine, ensuring longevity in active use. The drawer unit can be removed for the wheelchair user without removing the basin.

Senior basin cabinet, with grey doors

| Product Information |        |            |            |
|---------------------|--------|------------|------------|
| Width               | 600 mm | Color      | matte gray |
| Length              | -      | Rail color | -          |
| Height              | 620 mm | Material   | -          |
| Depth               | 320 mm | Handedness | both       |