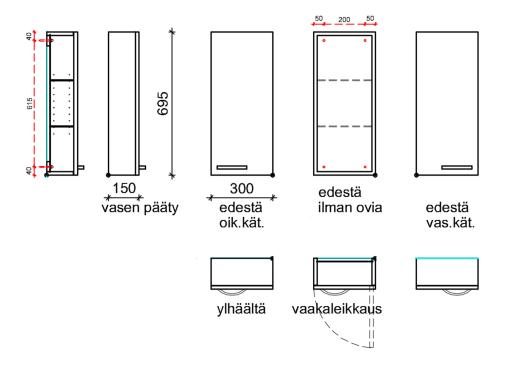

## **Blueprint**

pystyleikkaus

64100-3 64101-3

SENIOR - YLÄSIVUKAAPPI oikea/vasenkätinen