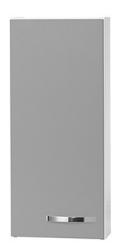

## 64101-3 Senior wall cabinet

Senior cabinet solutions are designed to complement the 900 mm wide Senior basin. Cabinets are of white moisture resistant frame, made of 16 mm melamine, ensuring longevity in active use.

The wall-mounted cabinet has one grey door, which hides two glass shelves.

| Product Information |        |            |            |
|---------------------|--------|------------|------------|
| Width               | 300 mm | Color      | matte gray |
| Length              | -      | Rail color | -          |
| Height              | 695 mm | Material   | -          |
| Depth               | 150 mm | Handedness | -          |