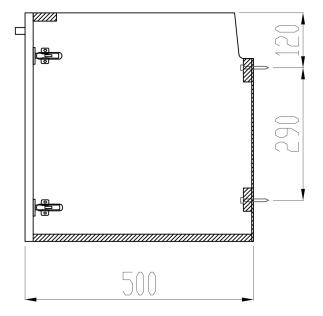

## **Product Information**

## 63021 Sense Public waste cabinet

Wall-mounted cabinets ease cleaning in humid bathroom conditions. The white moisture resistant frame, made of 16 mm melamine, ensures longevity in active use. The doors are made of high-pressure laminate with additional grey accent strips along the edges to promote spatial recognition. The orientation of the doors is changeable.

The cabinet can be customized to include a lock hole, suitable for an Abloy- or cabinet lock. Such modification requires identification of preferred door orientation with order.

Suitable for a fixed Sense Public basin.

• includes a waste bin





## **Blueprint**