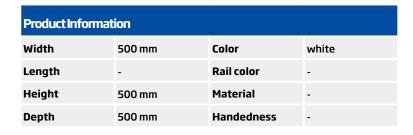

## **Product Information**

## 63021 Sense Public waste cabinet

Wall-mounted cabinets ease cleaning in humid bathroom conditions. The white moisture resistant frame, made of 16 mm melamine, ensures longevity in active use. The doors are made of high-pressure laminate with additional grey accent strips along the edges to promote spatial recognition. The orientation of the doors is changeable.

The cabinet can be customized to include a lock hole, suitable for an Abloy- or cabinet lock. Such modification requires identification of preferred door orientation with order.

Suitable for a fixed Sense Public basin.

• includes a waste bin





## **Blueprint**