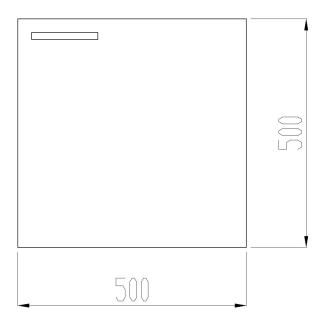

## **Product Information**

## 63021 Sense Public waste cabinet

Wall-mounted cabinets ease cleaning in humid bathroom conditions. The white moisture resistant frame, made of 16 mm melamine, ensures longevity in active use. The doors are made of high-pressure laminate with additional grey accent strips along the edges to promote spatial recognition. The orientation of the doors is changeable.

The cabinet can be customized to include a lock hole, suitable for an Abloy- or cabinet lock. Such modification requires identification of preferred door orientation with order.

Suitable for a fixed Sense Public basin.

• includes a waste bin





## **Blueprint**