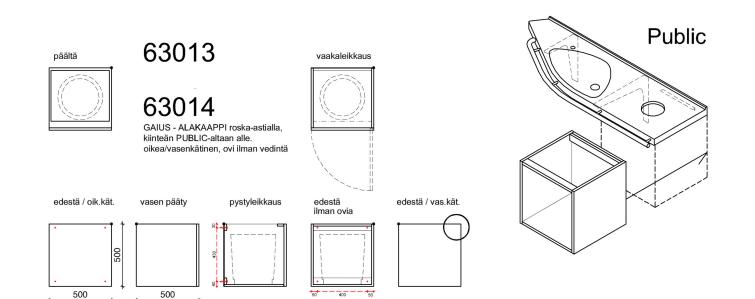

## KORPINEN

## 63022 Sense Plus bottom waste cabinet

Wall-mounted cabinets ease cleaning in humid bathroom conditions. The white moisture resistant frame, made of 16 mm melamine, ensures longevity in active use. The doors are made of high-pressure laminate with additional grey accent strips along the edges to promote spatial recognition. The orientation of the doors is changeable.

The cabinet can be customized to include a lock hole, suitable for an Abloy- or cabinet lock. Such modification requires identification of preferred door orientation with the order.

Suitable for a fixed Sense Plus basin

• includes a pull-out laundry basket

| Product Information |        |            |       |
|---------------------|--------|------------|-------|
| Width               | 500 mm | Color      | white |
| Length              | -      | Rail color | -     |
| Height              | 500 mm | Material   | -     |
| Depth               | 500 mm | Handedness | both  |