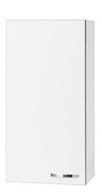

## 63003 HH Gaius top cabinet / utility cabinet

The white moisture resistant frame, made of 16 mm melamine, ensures longevity in active use. The door is made of high-pressure laminate with additional grey accent strips along the edges to promote spatial recognition. The orientation of the door is changeable.

The Gaius utility cabinet (63003 HH) consists of

- 3 shelves
- $^{\bullet}\,$  a fixed enclosing that can be fitted with two electrical outlets

| Product Information |        |            |       |
|---------------------|--------|------------|-------|
| Width               | 400 mm | Color      | white |
| Length              | -      | Rail color | -     |
| Height              | 800 mm | Material   | -     |
| Depth               | 300 mm | Handedness | both  |