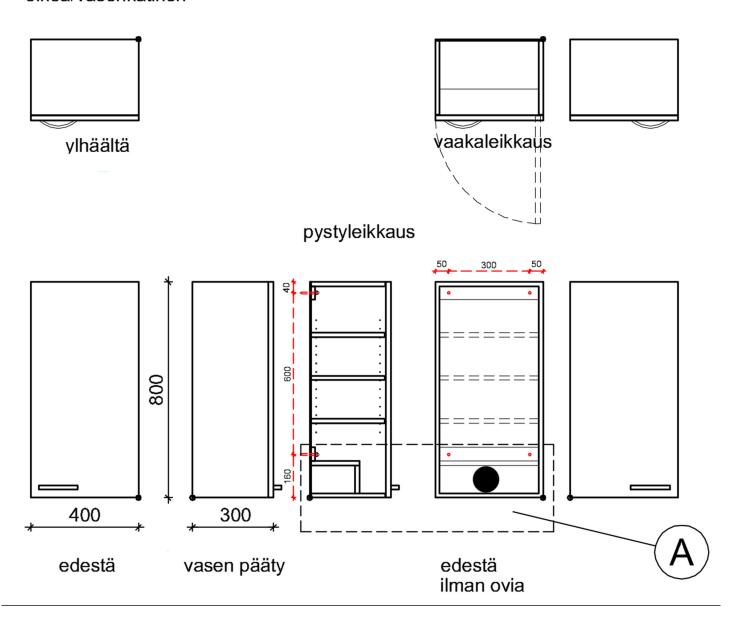

**Blueprint** 

## 63003

GAIUS - YLÄKAAPPI pistorasiakotelolla KORKEA OVI oikea/vasenkätinen

The Gaius utility cabinet (63003 HH) consists of

- 3 shelves
- $^{\bullet}\,$  a fixed enclosing that can be fitted with two electrical outlets

| Product Information |        |            |       |
|---------------------|--------|------------|-------|
| Width               | 400 mm | Color      | white |
| Length              | -      | Rail color | -     |
| Height              | 800 mm | Material   | -     |
| Depth               | 300 mm | Handedness | both  |