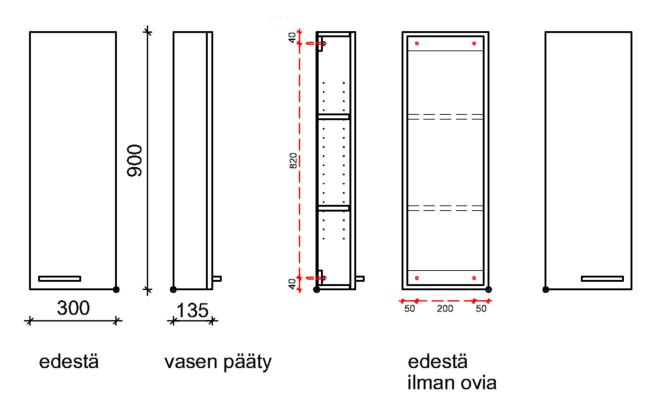

The Gaius utility cabinet (6328) consists of

- one high door with grey accent strips
- three shelves

| Product Information |        |            |       |
|---------------------|--------|------------|-------|
| Width               | 300 mm | Color      | white |
| Length              | -      | Rail color | -     |
| Height              | 900 mm | Material   | -     |
| Depth               | 135 mm | Handedness | both  |

#### **Blueprint**

# 6328

GAIUS - TARVIKEKAAPPI KORKEA OVI oikea/vasenkätinen